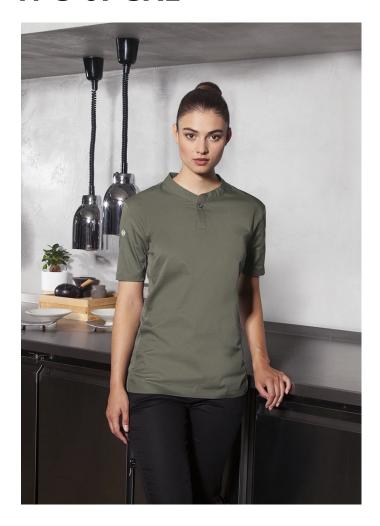

## **Product description**

| front section: twill weave, 60% cotton / 40% polyester, 150 g/m<sup>2</sup>

| back section: jersey piqué, 100% polyester, 150 g/m², breathable, moisture-regulating

| modern work shirt for ladies' with short sleeves in a sporty, elegant look

| versatile applications in the following areas: kitchen, service, cleaning, care, wellness and much more

| also a perfect companion for everyday use in addition to work

## INNOVATIVE WORKWEAR EST. 1892

- | back made of jersey piqué for pleasant ventilation and increased freedom of movement
- | high washability against stubborn stains
- | neck with narrow stand-up collar and small button strip
- | welt pocket on left sleeve
- | matching article: Short-Sleeve Work Shirt TM 5 (manufacturers article number)