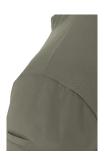

## INNOVATIVE WORKWEAR EST. 1892

- | back made of jersey piqué for pleasant ventilation and increased freedom of movement
- | high washability against stubborn stains
- | neck with narrow stand-up collar and small button strip
- | welt pocket on left sleeve
- | matching article: Short-Sleeve Work Shirt TM 5 (manufacturers article number)