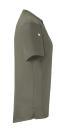

## INNOVATIVE WORKWEAR EST. 1892

- | back made of jersey piqué for pleasant ventilation and increased freedom of movement
- | high washability against stubborn stains
- | neck with narrow stand-up collar and small button strip
- | welt pocket on left sleeve
- | matching article: Short-Sleeve Work Shirt TM 5 (manufacturers article number)