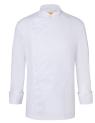

## **Product description**

 $\mid$  twill weave, 50% polyester / 50% cotton, 150 g/m²

| highly refined, pre-shrunk, colourfast, easy-care

| classy chef jacket with hidden press stud panel made of very light-weight fabric

| perfectly suitable for comfortable work in warm environments

| optimal wearing comfort due to slim silhouette

| press studs for quick opening and closing

| practical strap at rear collar to fix a bib apron (prevents slipping)

| sleeve cuffs with slit

 $\mid$  patched sleeve pocket (9,5 x 13 cm) on the left side with practical pen compartment (2 x 13 cm)

| suitable for industrial laundry

| matching article: Ladies' Chef Jacket Naomi - JF 17 (manufacturers article number)