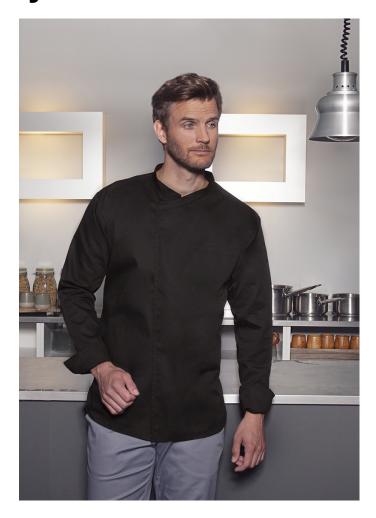

## Long-Sleeve Throw-Over Chef Shirt Basic | L | black

## **Product description**

| front section: twill weave, 65% polyester / 35 % cotton, 215 g/m<sup>2</sup>

| back section: jersey, 100% polyester, breathable, moisture-regulating

| modern long-sleeved cooking shirt for a pleasant wearing-comfort

| easy dressing by slipping into the shirt

| back insert made of jersey weave (net structure) ensures comfort and pleasant ventilation

| straight-cut fit

| concealed button placket with push buttons

| opening the push buttons enlarges the shirt circumference and makes it easy to slip into