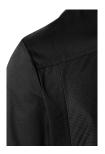

| easy dressing by slipping into the shirt

| back insert made of jersey weave (net structure) ensures comfort and pleasant ventilation

| straight-cut fit

| concealed button placket with push buttons

| opening the push buttons enlarges the shirt circumference and makes it easy to slip into