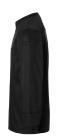

## **Product description**

| front section: twill weave, 65% polyester / 35 % cotton, 215 g/m<sup>2</sup>

| back section: jersey, 100% polyester, breathable, moisture-regulating

| modern long-sleeved cooking shirt for a pleasant wearing-comfort

| easy dressing by slipping into the shirt

| back insert made of jersey weave (net structure) ensures comfort and pleasant ventilation

| straight-cut fit

| concealed button placket with push buttons

| opening the push buttons enlarges the shirt circumference and makes it easy to slip into