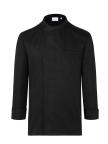

| easy dressing by slipping into the shirt

| back insert made of jersey weave (net structure) ensures comfort and pleasant ventilation

| straight-cut fit

| concealed button placket with push buttons

| opening the push buttons enlarges the shirt circumference and makes it easy to slip into

INNOVATIVE WORKWEAR EST. 1892

| angular sleeve cuffs with a slit for folding back

| left chest side with welt pocket (2 x 11,5 cm)

| left sleeve with welt pocket (1,5 x 6 cm)

| matching article: Short-Sleeve Throw-Over - BJM 3 (manufacturers article number)