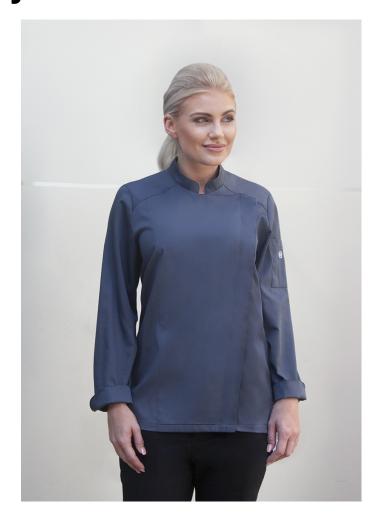

## Ladies' Chef Jacket Naomi | 40 | anthracite

## **Product description**

| twill weave, 50% polyester / 50% cotton, 150 g/m<sup>2</sup>

| highly refined, pre-shrunk, colourfast, easy-care

| classy ladies' chef jacket with hidden press stud panel made of very light-weight fabric

| perfectly suitable for comfortable work in warm environments

| optimal wearing comfort due to slim silhouette

| press studs for quick opening and closing

| practical strap at rear collar to fix a bib apron (prevents slipping)

| sleeve cuffs with slit

 $\mid$  patch sleeve pocket (8,5 x 12 cm) on the left with a practical pen compartment (2 x 12 cm)

| suitable for industrial laundry

| matching article: Chef Jacket Noah - JM 25 (manufacturers article number)