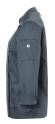

| sleeve cuffs with slit

 $\mid$  patch sleeve pocket (8,5 x 12 cm) on the left with a practical pen compartment (2 x 12 cm)

| suitable for industrial laundry

| matching article: Chef Jacket Noah - JM 25 (manufacturers article number)