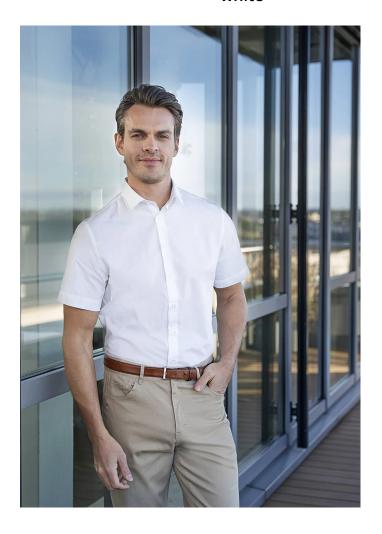

## Short-Sleeve Men's Shirt Active-Stretch in Modern-Fit | XL | white

Farben: ( )

## **Product description**

| poplin, 94% cotton / 6% elasthane, 120 g/m<sup>2</sup> | easy-care, easy-iron, colourfast

| elegant, classic men's shirt with short sleeves for a style-conscious business look

| fitting: modern fit ( (slightly tapered cut)

| smooth button placket and Kent collar

| with back yoke

| matching article: Short-Sleeve Ladies' Blouse - BF 15 (manufacturers article number)