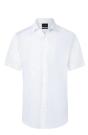

## Short-Sleeve Men's Shirt Active-Stretch in Modern-Fit | XL | white

Farben: ( )

## **Product description**

| poplin, 94% cotton / 6% elasthane, 120 g/m<sup>2</sup> | easy-care, easy-iron, colourfast

| elegant, classic men's shirt with short sleeves for a style-conscious business look

| fitting: modern fit ( (slightly tapered cut)

| smooth button placket and Kent collar

| with back yoke

| matching article: Short-Sleeve Ladies' Blouse - BF 15 (manufacturers article number)