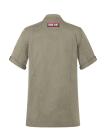

| asymmetrically fastened, single-breasted 5-button jacket with press studs with ROCK CHEF® embossing for quick opening and closing

| fit: regular fit (straight cut)

| special highlights: red contrast stitching, logo patch on the back and decorative tabs on the shoulders for a unique look