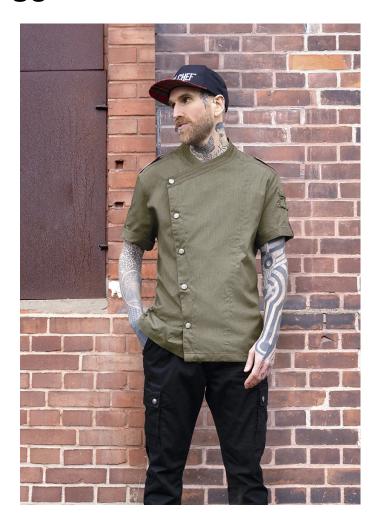

## **RCJM 19-103-**Short-sleeved Men's Chef jacket Denim-Style ROCK CHEF®-Stage2 | vintage moss green | 58

**58** 

Farben: (

**Product description** 

## **INNOVATIVE WORKWEAR EST. 1892**

| twill weave, 65% polyester / 35% cotton, 195 g/m<sup>2</sup>

| highly refined, pre-shrunk, wash-fast, easy-care

| stylish, rocky chef's jacket for men in a denim look with a slim silhouette and short sleeves

| asymmetrically fastened, single-breasted 5-button jacket with press studs with ROCK CHEF® embossing for quick opening and closing

| fit: regular fit (straight cut)

| special highlights: red contrast stitching, logo patch on the back and decorative tabs on the shoulders for a unique look

| inspired by the trends of the English rock scene, the famous red Glencheck check fabric has been integrated

 $\mid$  practical patch loops on the left for pens, tweezers and other small kitchen utensils