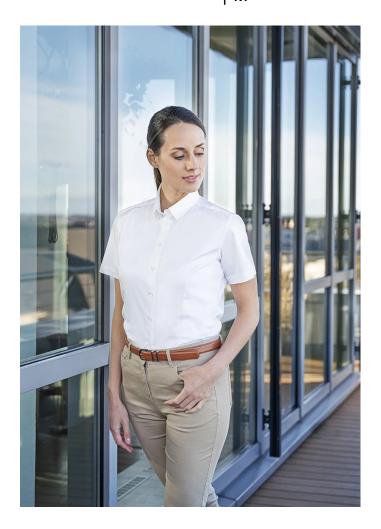

## **Product description**

| poplin, 94% cotton / 6% elasthane, 120 g/m<sup>2</sup> | easy-care, easy-iron, colourfast

| elegant, classic women's blouse with short sleeves for a style-conscious business look

| high wearing comfort in everyday working life thanks to breathable cotton

| stretch content in the fabric ensures exceptional freedom of movement

| also ideal for casual occasions thanks to the simple design

## INNOVATIVE WORKWEAR EST. 1892

- | versatile combination: casual with jeans, fashionable with chinos or elegant with a suit
- | easy-iron fabric saves time in everyday life
- | high washability at 60 °C against stubborn stains
- | fitting: modern fit ( (slightly tapered cut)
- | smooth button placket and Kent collar
- | with back yoke, bust darts and waist darts on the back
- | matching article: Short-Sleeve Men's Shirt BM 15 (manufacturers article number)