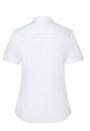

## Short-Sleeve Ladies' Blouse Active-Stretch in Modern-Fit | white | M

Farben: ( )

## **Product description**

| poplin, 94% cotton / 6% elasthane, 120 g/m<sup>2</sup> | easy-care, easy-iron, colourfast

| elegant, classic women's blouse with short sleeves for a style-conscious business look

| high wearing comfort in everyday working life thanks to breathable cotton

| stretch content in the fabric ensures exceptional freedom of movement

| also ideal for casual occasions thanks to the simple design

## INNOVATIVE WORKWEAR EST. 1892

- | versatile combination: casual with jeans, fashionable with chinos or elegant with a suit
- | easy-iron fabric saves time in everyday life
- | high washability at 60 °C against stubborn stains
- | fitting: modern fit ( (slightly tapered cut)
- | smooth button placket and Kent collar
- | with back yoke, bust darts and waist darts on the back
- | matching article: Short-Sleeve Men's Shirt BM 15 (manufacturers article number)