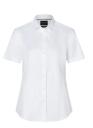

## **Product description**

| poplin, 94% cotton / 6% elasthane, 120 g/m<sup>2</sup> | easy-care, easy-iron, colourfast

| elegant, classic women's blouse with short sleeves for a style-conscious business look

| high wearing comfort in everyday working life thanks to breathable cotton

| stretch content in the fabric ensures exceptional freedom of movement

| also ideal for casual occasions thanks to the simple design