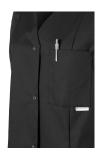

## **Product description**

| twill weave, 65% polyester / 35% cotton, 215 g/m²

| highly refined, pre-shrunk, colourfast, easy-care

| women's tunic without sleeves in a loose fit

| versatile use in the areas of: medicine, care, wellness, cosmetics, cleaning and much

## INNOVATIVE WORKWEAR EST. 1892

| V-neck

| 2 hidden side pockets and 1 patch breast pocket on the left (11 x 13 cm)

| open button placket with 4 press studs

| back length approx. 79 cm for size 38

| suitable for industrial laundry