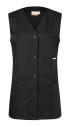

## **Product description**

| twill weave, 65% polyester / 35% cotton, 215 g/m²

| highly refined, pre-shrunk, colourfast, easy-care

| women's tunic without sleeves in a loose fit

| versatile use in the areas of: medicine, care, wellness, cosmetics, cleaning and much

## INNOVATIVE WORKWEAR EST. 1892

| V-neck

| 2 hidden side pockets and 1 patch breast pocket on the left (11 x 13 cm)

| open button placket with 4 press studs

| back length approx. 79 cm for size 38

| suitable for industrial laundry