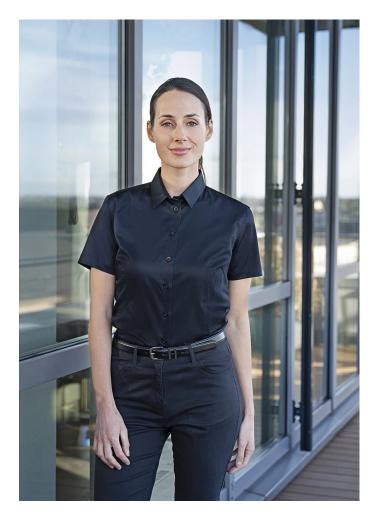

**BF 15-1-2XL** 

Short-Sleeve Ladies' Blouse Active-Stretch in Modern-Fit | 2XL | black

## **Product description**

| poplin, 94% cotton / 6% elasthane, 120 g/m<sup>2</sup> | easy-care, easy-iron, colourfast

| elegant, classic women's blouse with short sleeves for a style-conscious business look
| high wearing comfort in everyday working life thanks to breathable cotton
| stretch content in the fabric ensures exceptional freedom of movement
| also ideal for casual occasions thanks to the simple design

| versatile combination: casual with jeans, fashionable with chinos or elegant with a suit

- | easy-iron fabric saves time in everyday life
- | high washability at 60 °C against stubborn stains
- | fitting: modern fit ( (slightly tapered cut)
- | smooth button placket and Kent collar
- | with back yoke, bust darts and waist darts on the back
- | matching article: Short-Sleeve Men's Shirt BM 15 (manufacturers article number)