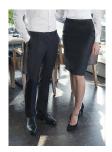

#### **Product description**

| outer material: canvas fabric, 100% polyester, 175 g/m² | lining material: herringbone twill, 100% polyester, 90 g/m²

| comfortable, elegant men's trousers for a style-conscious appearance | wide range of uses, e.g. in the office, catering, bartending, hotel business, flight attendants and much more

### INNOVATIVE WORKWEAR EST. 1892

- | cut close to the body, with a slim leg silhouette
- | belt loops on the waistband
- | 2 side pockets
- | 1 back welt pocket with button fastening on the right
- | matching article: Ladies' Service Trousers Basic BHF 2 (manufacturers article number)