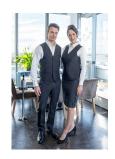

#### **Product description**

| outer material: canvas fabric, 100% polyester, 175 g/m² | lining material: herringbone twill, 100% polyester, 90 g/m²

| comfortable, elegant men's trousers for a style-conscious appearance | wide range of uses, e.g. in the office, catering, bartending, hotel business, flight attendants and much more