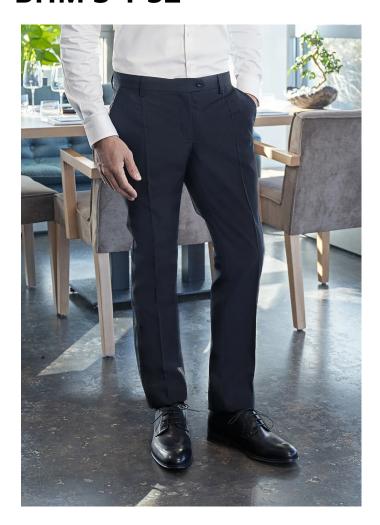

#### **Product description**

| outer material: canvas fabric, 100% polyester, 175 g/m² | lining material: herringbone twill, 100% polyester, 90 g/m²

| comfortable, elegant men's trousers for a style-conscious appearance | wide range of uses, e.g. in the office, catering, bartending, hotel business, flight attendants and much more

| particularly lightweight fabric for a comfortable fit in everyday working life| pleats on the leg ensure an elegant appearance

### INNOVATIVE WORKWEAR EST. 1892

- | cut close to the body, with a slim leg silhouette
- | belt loops on the waistband
- | 2 side pockets
- | 1 back welt pocket with button fastening on the right
- | matching article: Ladies' Service Trousers Basic BHF 2 (manufacturers article number)