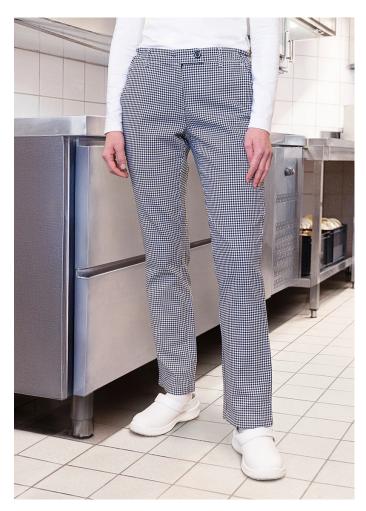

## **BHF 3-1-M**

Ladies' Chef's Trousers Basic | black | M

**Product description** 

| twill weave, 100% cotton, 230 g/m<sup>2</sup> | easy-care, colourfast

| robust and easy-care work trousers for women with a classic pepita pattern

| comfortable cut for maximum freedom of movement

| versatile and suitable for use in the kitchen, bakery and confectionery and food industries

| elasticated waistband on the side for an optimal fit and all-day comfort

| 1 back pocket on the right & 2 side pockets for important items

| washable up to 60°C

| partner article: Chef's trousers - BHM 1 (manufacturer's article number)