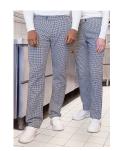

## **BHF 3-1-M**

Ladies' Chef's Trousers Basic | black | M

**Product description** 

| twill weave, 100% cotton, 230 g/m<sup>2</sup> | easy-care, colourfast

| robust and easy-care work trousers for women with a classic pepita pattern

| comfortable cut for maximum freedom of movement

| versatile and suitable for use in the kitchen, bakery and confectionery and food industries

| elasticated waistband on the side for an optimal fit and all-day comfort

| 1 back pocket on the right & 2 side pockets for important items

| washable up to 60°C

| partner article: Chef's trousers - BHM 1 (manufacturer's article number)