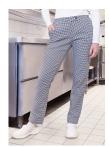

## **BHF 3-1-M**

Ladies' Chef's Trousers Basic | black | M

**Product description** 

| twill weave, 100% cotton, 230 g/m<sup>2</sup> | easy-care, colourfast

| robust and easy-care work trousers for women with a classic pepita pattern

| comfortable cut for maximum freedom of movement

| versatile and suitable for use in the kitchen, bakery and confectionery and food industries

| elasticated waistband on the side for an optimal fit and all-day comfort

| 1 back pocket on the right & 2 side pockets for important items

| washable up to 60°C

| partner article: Chef's trousers - BHM 1 (manufacturer's article number)