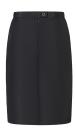

## **Product description**

| outer material: canvas fabric, 100% polyester, 175 g/m<sup>2</sup>

| lining material: herringbone twill, 100% polyester, 90 g/m²

| comfortable, elegant skirt for a style-conscious appearance

| wide range of uses, e.g. in the office, catering, bartending, hotel business, flight attendants and much more

| particularly lightweight fabric for a comfortable fit in everyday working life

| cut close to the body

| narrow silhouette towards the hem

| with adjustable waist size using an elasticated band with button

INNOVATIVE WORKWEAR EST. 1892

| 2 side pockets

| slit in the center back, approx. 15 cm long

| matching article: Ladies' Service Trousers Basic - BHF 2 (manufacturers article number)