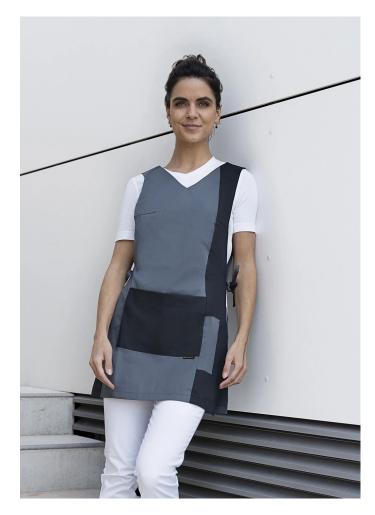

## Work Smock Marilies Anthracite | II | black

## **Product description**

| twill weave, 65% polyester / 35% cotton, 215 g/m<sup>2</sup>

| highly refined, pre-shrunk, colourfast, easy-care

| functional tunic in classic pull-over style

| versatile use in the areas of care, wellness, cosmetics, cleaning and much more

| developed for high care requirements (white: 95 °C washable, suitable for tumble

drying / coloured: 60 °C washable, suitable for tumble drying)

| with chest darts and side ties for tying

| 2 front patch pockets (24 x 17 cm)

| back length for size I approx. 82 cm

| suitable for industrial laundry

| matching article: Work Smock Bea Anthracite - KS 17 (manufacturers article number)