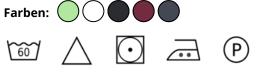

| developed for high care requirements (white: 95 °C washable, suitable for tumble

drying / coloured: 60 °C washable, suitable for tumble drying)

| with chest darts and side ties for tying

| 2 front patch pockets (24 x 17 cm)