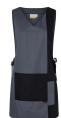

## Work Smock Marilies Anthracite | II | black

## **Product description**

| twill weave, 65% polyester / 35% cotton, 215 g/m<sup>2</sup>

| highly refined, pre-shrunk, colourfast, easy-care

| functional tunic in classic pull-over style

| versatile use in the areas of care, wellness, cosmetics, cleaning and much more

| developed for high care requirements (white: 95 °C washable, suitable for tumble

drying / coloured: 60 °C washable, suitable for tumble drying)

| with chest darts and side ties for tying

| 2 front patch pockets (24 x 17 cm)

| back length for size I approx. 82 cm

| suitable for industrial laundry

| matching article: Work Smock Bea Anthracite - KS 17 (manufacturers article number)