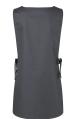

## Work Smock Marilies Anthracite | II | black

## **Product description**

| twill weave, 65% polyester / 35% cotton, 215 g/m<sup>2</sup>

| highly refined, pre-shrunk, colourfast, easy-care

| functional tunic in classic pull-over style

| versatile use in the areas of care, wellness, cosmetics, cleaning and much more

| developed for high care requirements (white: 95 °C washable, suitable for tumble

drying / coloured: 60 °C washable, suitable for tumble drying)

| with chest darts and side ties for tying

| 2 front patch pockets (24 x 17 cm)

| back length for size I approx. 82 cm

| suitable for industrial laundry

| matching article: Work Smock Bea Anthracite - KS 17 (manufacturers article number)