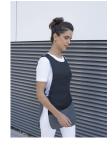

## Work Smock Marilies Anthracite | II | black

## **Product description**

| twill weave, 65% polyester / 35% cotton, 215 g/m<sup>2</sup>

| highly refined, pre-shrunk, colourfast, easy-care

| functional tunic in classic pull-over style

| versatile use in the areas of care, wellness, cosmetics, cleaning and much more

| developed for high care requirements (white: 95 °C washable, suitable for tumble

drying / coloured: 60 °C washable, suitable for tumble drying)

| with chest darts and side ties for tying

| 2 front patch pockets (24 x 17 cm)

| back length for size I approx. 82 cm

| suitable for industrial laundry

| matching article: Work Smock Bea Anthracite - KS 17 (manufacturers article number)