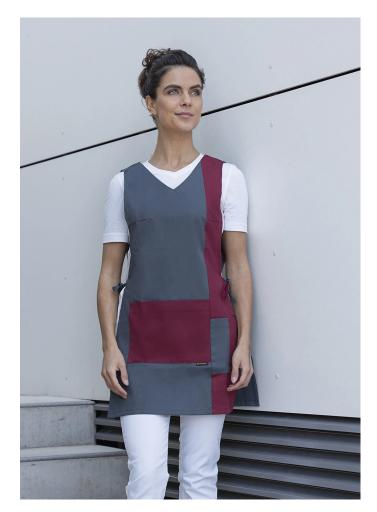

## Work Smock Marilies Anthracite | I | bordeaux

## **Product description**

| twill weave, 65% polyester / 35% cotton, 215 g/m<sup>2</sup>

| highly refined, pre-shrunk, colourfast, easy-care

| functional tunic in classic pull-over style

| versatile use in the areas of care, wellness, cosmetics, cleaning and much more

| developed for high care requirements (white: 95 °C washable, suitable for tumble

drying / coloured: 60 °C washable, suitable for tumble drying)

| with chest darts and side ties for tying

| 2 front patch pockets (24 x 17 cm)

| back length for size I approx. 82 cm

| suitable for industrial laundry

| matching article: Work Smock Bea Anthracite - KS 17 (manufacturers article number)