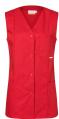

## **Product description**

| twill weave, 65% polyester / 35% cotton, 215 g/m<sup>2</sup>

| highly refined, pre-shrunk, colourfast, easy-care

| women's tunic without sleeves in a loose fit

| versatile use in the areas of: medicine, care, wellness, cosmetics, cleaning and much more

| very high washability at 95°C ensures clinical purity

| comfortable cut, with english seams

| V-neck

- | 2 hidden side pockets and 1 patch breast pocket on the left (11 x 13 cm)
- | open button placket with 4 press studs
- | back length approx. 79 cm for size 38
- | suitable for industrial laundry