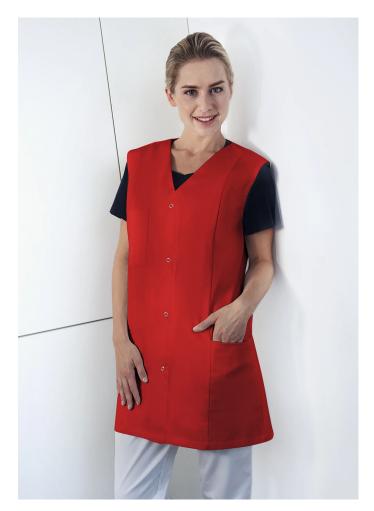

## Work Smock Sara | 40 | red

## **Product description**

| twill weave, 65% polyester / 35% cotton, 215 g/m<sup>2</sup>

| highly refined, pre-shrunk, colourfast, easy-care

| women's tunic without sleeves in a loose fit

| versatile use in the areas of: medicine, care, wellness, cosmetics, cleaning and much more

| very high washability at 95°C ensures clinical purity

| comfortable cut, with english seams

| V-neck

- | 2 hidden side pockets and 1 patch breast pocket on the left (11 x 13 cm)
- | open button placket with 4 press studs
- | back length approx. 79 cm for size 38
- | suitable for industrial laundry