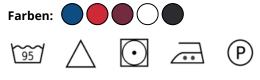

| very high washability at 95°C ensures clinical purity

| comfortable cut, with english seams

| V-neck

- | 2 hidden side pockets and 1 patch breast pocket on the left (11 x 13 cm)
- | open button placket with 4 press studs
- | back length approx. 79 cm for size 38
- | suitable for industrial laundry