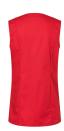

## **Product description**

| twill weave, 65% polyester / 35% cotton, 215 g/m<sup>2</sup>

| highly refined, pre-shrunk, colourfast, easy-care

| women's tunic without sleeves in a loose fit

| versatile use in the areas of: medicine, care, wellness, cosmetics, cleaning and much more

| very high washability at 95°C ensures clinical purity

| comfortable cut, with english seams

| V-neck

- | 2 hidden side pockets and 1 patch breast pocket on the left (11 x 13 cm)
- | open button placket with 4 press studs
- | back length approx. 79 cm for size 38
- | suitable for industrial laundry