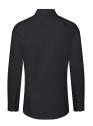

## INNOVATIVE WORKWEAR EST. 1892

| easy-iron fabric saves time in everyday life

| high washability at 60 °C against stubborn stains

| fitting: slim fit ( tapered cut)

| smooth button placket and Kent collar

| with back yoke and waist darts on the back

| matching article: Long-Sleeve Ladies' Blouse - BF 11 (manufacturers article number)