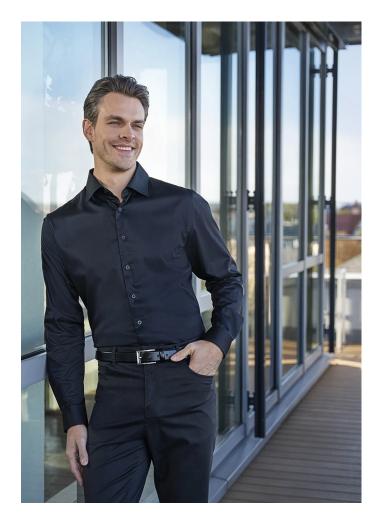

## **Product description**

| poplin, 94% cotton / 6% elasthane, 120 g/m<sup>2</sup>

| easy-care, easy-iron, colourfast

| elegant, classic men's shirt for a style-conscious business look

| high wearing comfort in everyday working life thanks to breathable cotton

| stretch content in the fabric ensures exceptional freedom of movement

| also ideal for casual occasions thanks to the simple design

| versatile combination: casual with jeans, fashionable with chinos or elegant with a suit

## INNOVATIVE WORKWEAR EST. 1892

| easy-iron fabric saves time in everyday life

| high washability at 60 °C against stubborn stains

| fitting: slim fit ( tapered cut)

| smooth button placket and Kent collar

| with back yoke and waist darts on the back

| matching article: Long-Sleeve Ladies' Blouse - BF 11 (manufacturers article number)