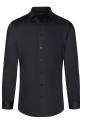

## Long-Sleeve Men's Shirt Active-Stretch in Slim-Fit | L | black

Farben: ( )

## **Product description**

| poplin, 94% cotton / 6% elasthane, 120 g/m<sup>2</sup>

| easy-care, easy-iron, colourfast

| elegant, classic men's shirt for a style-conscious business look

| high wearing comfort in everyday working life thanks to breathable cotton

| stretch content in the fabric ensures exceptional freedom of movement

| also ideal for casual occasions thanks to the simple design

| versatile combination: casual with jeans, fashionable with chinos or elegant with a suit

## INNOVATIVE WORKWEAR EST. 1892

| easy-iron fabric saves time in everyday life

| high washability at 60 °C against stubborn stains

| fitting: slim fit ( tapered cut)

| smooth button placket and Kent collar

| with back yoke and waist darts on the back

| matching article: Long-Sleeve Ladies' Blouse - BF 11 (manufacturers article number)