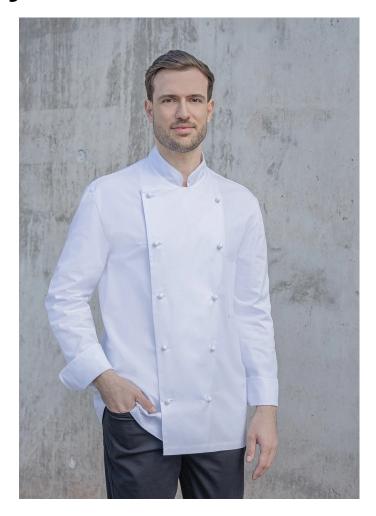

## Chef Jacket Thomas | 52 | white

Farben:

## **Product description**

| twill weave, 100% cotton, 210 g/m<sup>2</sup>

| highly refined, pre-shrunk, colourfast

| classic chef's jacket

| without side seams

| flank seams in the back

| sleeves with modern slit cuffs for practical turn-ups

| patch breast pocket on the left (at least 10 x 14 cm)

INNOVATIVE WORKWEAR EST. 1892

| double-breasted 10-button jacket (without buttons and button placket; these must be ordered separately)

| suitable for industrial laundry for effortless care and durability

| matching button placket: KL 4 (manufacturers article number)

| matching article: Ladies' Chef Jacket Agathe - JF 1 (manufacturers article number)