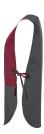

## Work Smock Bea Anthracite | II | bordeaux

## **Product description**

| twill weave, 65% polyester / 35% cotton, 215 g/m<sup>2</sup>

| highly refined, pre-shrunk, colourfast, easy-care

| practical tunic in classic pull-over style

| versatile for use in care, wellness, cosmetics, cleaning and much more

developed for high care requirements (white: 95 °C washable, suitable for tumble

drying / coloured: 60 °C washable, suitable for tumble drying)

| with bust darts and side ties for tying