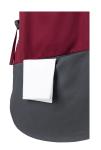

## INNOVATIVE WORKWEAR EST. 1892

| 1 concealed seam pocket on the stomach (22 x 1 cm)

| back length for size I approx. 82 cm

| suitable for industrial laundry

| matching article: Work Smock Marilies Anthracite - KS 38 (manufacturers article number)