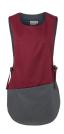

## Work Smock Bea Anthracite | II | bordeaux

## **Product description**

| twill weave, 65% polyester / 35% cotton, 215 g/m<sup>2</sup>

| highly refined, pre-shrunk, colourfast, easy-care

| practical tunic in classic pull-over style

| versatile for use in care, wellness, cosmetics, cleaning and much more