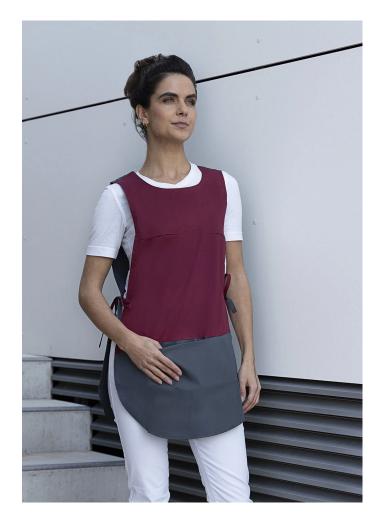

## Work Smock Bea Anthracite | II | bordeaux

## **Product description**

| twill weave, 65% polyester / 35% cotton, 215 g/m<sup>2</sup>

| highly refined, pre-shrunk, colourfast, easy-care

| practical tunic in classic pull-over style

| versatile for use in care, wellness, cosmetics, cleaning and much more

developed for high care requirements (white: 95 °C washable, suitable for tumble

drying / coloured: 60 °C washable, suitable for tumble drying)

| with bust darts and side ties for tying

## INNOVATIVE WORKWEAR EST. 1892

| 1 concealed seam pocket on the stomach (22 x 1 cm)

| back length for size I approx. 82 cm

| suitable for industrial laundry

| matching article: Work Smock Marilies Anthracite - KS 38 (manufacturers article number)