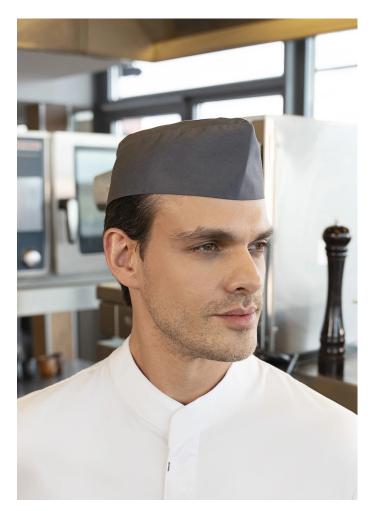

## KM 36-5-Stck Size-adjustable Chef's Hat | Stck | anthracite

## **Product description**

| one size

| outer fabric: twill weave, 65% polyester, 35% cotton, 215 g/m<sup>2</sup>

| modern quality chef's hat

| versatile for use in the areas of: kitchen, bakery and food processing industry

| size adjustable with hook-and-loop fastener at the back of the head

| opening at the back of the head for open and closed braids

| finishing area for print and embroidery in the continuous front and side area without disturbing seams