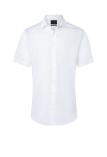

## **BM 14-3-3XL** Short-Sleeve Men's Shirt Active-Stretch in Slim-Fit | 3XL | white

## **Product description**

| poplin, 94% cotton / 6% elasthane, 120 g/m<sup>2</sup> | easy-care, easy-iron, colourfast

| elegant, classic men's shirt with short sleeves for a style-conscious business look

| versatile combination: casual with jeans, fashionable with chinos or elegant with a suit

- | easy-iron fabric saves time in everyday life
- | high washability at 60 °C against stubborn stains
- | fitting: slim fit ( tapered cut)
- | smooth button placket and Kent collar
- | with back yoke and waist darts on the back
- | matching article: Short-Sleeve Ladies' Blouse BF 14 (manufacturers article number)