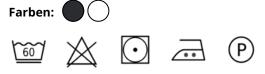

| versatile combination: casual with jeans, fashionable with chinos or elegant with a suit

- | easy-iron fabric saves time in everyday life
- | high washability at 60 °C against stubborn stains
- | fitting: slim fit ( tapered cut)
- | smooth button placket and Kent collar
- | with back yoke and waist darts on the back
- | matching article: Short-Sleeve Ladies' Blouse BF 14 (manufacturers article number)