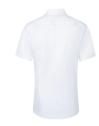

| versatile combination: casual with jeans, fashionable with chinos or elegant with a suit

- | easy-iron fabric saves time in everyday life
- | high washability at 60 °C against stubborn stains
- | fitting: slim fit ( tapered cut)
- | smooth button placket and Kent collar
- | with back yoke and waist darts on the back
- | matching article: Short-Sleeve Ladies' Blouse BF 14 (manufacturers article number)