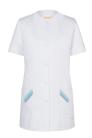

## Work Smock Melanie | 40 | white

## **Product description**

| twill weave, 65% polyester / 35% cotton, 215 g/m<sup>2</sup>

| highly refined, pre-shrunk, colourfast, easy-care

| women's work smock in a loose fit

| versatile use in the areas of: medicine, care, wellness, cosmetics, cleaning and much

| very high washability at 95°C ensures clinical purity

| comfortable cut, with english seams

| V-neck

| short sleeves with imitation cuffs

| 2 patch side pockets (min. 15 x 19.5 cm), decorated in two colours

open button placket with 5 tone-on-tone buttons back length approx. 82 cm for size 38