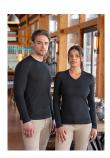

**TF 6-1-XS** 

Long-sleeved Ladies' Workwear Shirt Casual-Flair, from Sustainable Material, 51% GRS Certified Recycled Polyester / 46% Conventional Cotton / 3% Conventional Elastane | XS | black

Farben: (

## **INNOVATIVE WORKWEAR EST. 1892**

| single jersey, 51% polyester (recycled) / 46% cotton / 3% elastane, 170 g/m² | easy-care, shape-retaining and wash-resistant, sustainable

| sustainable and hard-wearing all-round long-sleeved shirt for women

| fit: modern fit (slightly tapered cut)

| with V-neck

| flexible neckband with elastane

| integrated neckband

| partner article: Long-sleeved men's workwear shirt - TM 1 (manufacturer's article number)

| Global Recycled Standard (GRS): This product is GRS certified. It contains 51% GRS recycled polyester and has been produced in an environmentally and socially responsible way. (Certified by Control Union, CU 1091876)