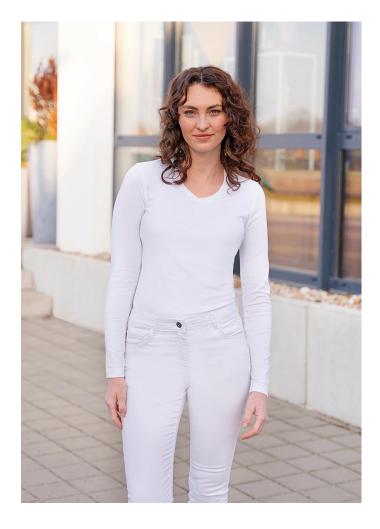

## **INNOVATIVE WORKWEAR EST. 1892**

| single jersey, 51% polyester (recycled) / 46% cotton / 3% elastane, 170 g/m² | easy-care, shape-retaining and wash-resistant, sustainable

| sustainable and hard-wearing all-round long-sleeved shirt for women

| fit: modern fit (slightly tapered cut)

| with V-neck

| flexible neckband with elastane

| integrated neckband

| partner article: Long-sleeved men's workwear shirt - TM 1 (manufacturer's article number)

| Global Recycled Standard (GRS): This product is GRS certified. It contains 51% GRS recycled polyester and has been produced in an environmentally and socially responsible way. (Certified by Control Union, CU 1091876)