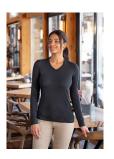

## **INNOVATIVE WORKWEAR EST. 1892**

| single jersey, 51% polyester (recycled) / 46% cotton / 3% elastane, 170 g/m² | easy-care, shape-retaining and wash-resistant, sustainable

| sustainable and hard-wearing all-round long-sleeved shirt for women

| fit: modern fit (slightly tapered cut)

| with V-neck

| flexible neckband with elastane

| integrated neckband

| partner article: Long-sleeved men's workwear shirt - TM 1 (manufacturer's article number)

| Global Recycled Standard (GRS): This product is GRS certified. It contains 51% GRS recycled polyester and has been produced in an environmentally and socially responsible way. (Certified by Control Union, CU 1091876)