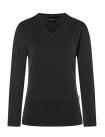

**TF 6-1-XS** 

Long-sleeved Ladies' Workwear Shirt Casual-Flair, from Sustainable Material, 51% GRS Certified Recycled Polyester / 46% Conventional Cotton / 3% Conventional Elastane | XS | black

Farben: (

| fit: modern fit (slightly tapered cut)

| with V-neck

| flexible neckband with elastane

| integrated neckband

| partner article: Long-sleeved men's workwear shirt - TM 1 (manufacturer's article number)

| Global Recycled Standard (GRS): This product is GRS certified. It contains 51% GRS recycled polyester and has been produced in an environmentally and socially responsible way. (Certified by Control Union, CU 1091876)