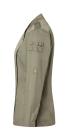

stylish, skirt-like chef's jacket for women in a denim look with a slim silhouette
asymmetrically closed, single-breasted 5-button jacket with press studs with ROCK
CHEF® embossing for quick opening and closing
fit: modern fit (slightly tapered cut)
special highlights: red contrast stitching, logo patch on the back and decorative tabs on the shoulders for a unique look
inspired by the trends of the English rock scene, the famous red Glencheck check fabric has been integrated
practical patch loops on the left for pens, tweezers and other small kitchen utensils
washable up to 60°C