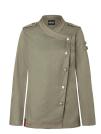

## **RCJF 16-103-40**-ong-sleeved Ladies' Chef Jacket Denim-Style ROCK CHEF®-Stage2 | 40 | vintage moss green

Farben:

 $\land$   $\bigcirc$   $\bigcirc$   $\bigcirc$ 

**Product description** 

twill weave, 65% polyester / 35% cotton, 195 g/m<sup>2</sup>
highly refined, pre-shrunk, wash-fast, easy-care

stylish, skirt-like chef's jacket for women in a denim look with a slim silhouette
asymmetrically closed, single-breasted 5-button jacket with press studs with ROCK
CHEF® embossing for quick opening and closing
fit: modern fit (slightly tapered cut)
special highlights: red contrast stitching, logo patch on the back and decorative tabs on the shoulders for a unique look
inspired by the trends of the English rock scene, the famous red Glencheck check fabric has been integrated
practical patch loops on the left for pens, tweezers and other small kitchen utensils
washable up to 60°C