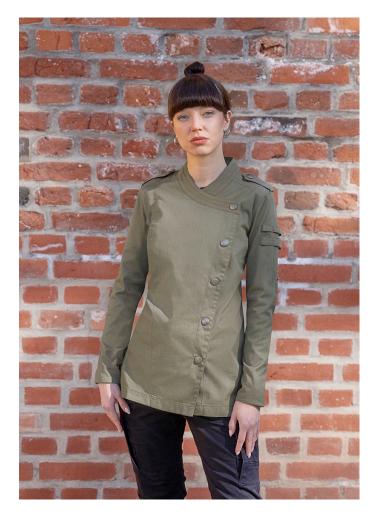

## **RCJF 16-103-40**-ong-sleeved Ladies' Chef Jacket Denim-Style ROCK CHEF®-Stage2 | 40 | vintage moss green

Farben:

 $\land$   $\bigcirc$   $\bigcirc$   $\bigcirc$ 

**Product description** 

twill weave, 65% polyester / 35% cotton, 195 g/m<sup>2</sup>
highly refined, pre-shrunk, wash-fast, easy-care

stylish, skirt-like chef's jacket for women in a denim look with a slim silhouette
asymmetrically closed, single-breasted 5-button jacket with press studs with ROCK
CHEF® embossing for quick opening and closing
fit: modern fit (slightly tapered cut)
special highlights: red contrast stitching, logo patch on the back and decorative tabs on the shoulders for a unique look
inspired by the trends of the English rock scene, the famous red Glencheck check fabric has been integrated
practical patch loops on the left for pens, tweezers and other small kitchen utensils
washable up to 60°C