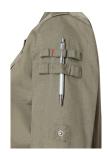

stylish, skirt-like chef's jacket for women in a denim look with a slim silhouette
asymmetrically closed, single-breasted 5-button jacket with press studs with ROCK
CHEF® embossing for quick opening and closing
fit: modern fit (slightly tapered cut)
special highlights: red contrast stitching, logo patch on the back and decorative tabs on the shoulders for a unique look
inspired by the trends of the English rock scene, the famous red Glencheck check fabric has been integrated
practical patch loops on the left for pens, tweezers and other small kitchen utensils
washable up to 60°C