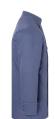

 $\mid$  contrasting coloured seams for the original jeans look

| asymmetrically closed, single-row 5-button jacket with press studs for quick opening and closing

| sleeve cuffs with slit

| patched sleeve pocket (11 x 13 cm) on the left side with practical pen compartment (2 x

13 cm)

suitable for industrial laundry

| matching article: Ladies' Chef Jacket - JF 20 (manufacturers article number)