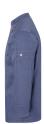

 $\mid$  contrasting coloured seams for the original jeans look

| asymmetrically closed, single-row 5-button jacket with press studs for quick opening and closing

| sleeve cuffs with slit

| patched sleeve pocket (11 x 13 cm) on the left side with practical pen compartment (2 x

13 cm)

suitable for industrial laundry

| matching article: Ladies' Chef Jacket - JF 20 (manufacturers article number)