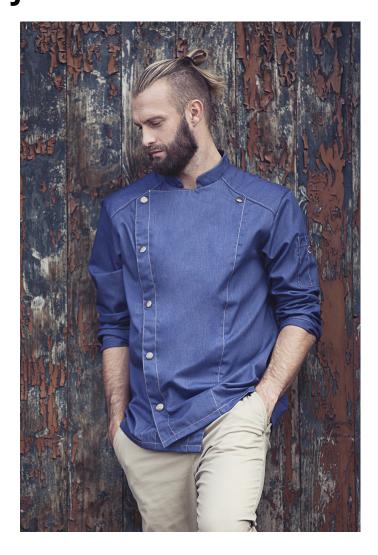

## JM 24-15-52 Chef Jacket Jeans-Style | 52 | vintage blue

## **Product description**

 $\mid$  twill weave, 65% polyester / 35% cotton, 195 g/m² (vintage red: 175 g/m²)

| highly refined, pre-shrunk, colourfast, easy-care

 $\mid$  trendy chef jacket in jeans look with slim silhouette

 $\mid$  contrasting coloured seams for the original jeans look

| asymmetrically closed, single-row 5-button jacket with press studs for quick opening and closing

| sleeve cuffs with slit

| patched sleeve pocket (11 x 13 cm) on the left side with practical pen compartment (2 x

13 cm)

suitable for industrial laundry

| matching article: Ladies' Chef Jacket - JF 20 (manufacturers article number)