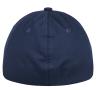

| back without fastener offers additional space for eye-catching designs

| comfortable to wear, thanks to integrated flexible rubber band

## INNOVATIVE WORKWEAR EST. 1892

| offers optimum hold even in strong wind and jerky movements

| 6 embroidered air holes on the crown and 6 decorative seams on the peak

| size S/M: for head circumference 54 - 57 cm