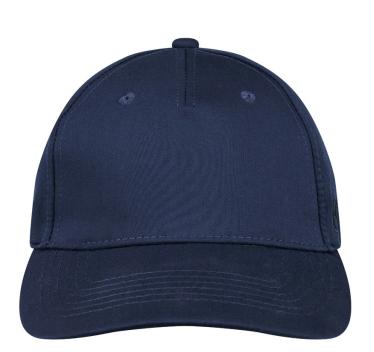

## **Product description**

| outer fabric: 77% polyester, 18% cotton, 5% elastane

| comfortable and stylish 5 panel cap with curved peak

| also an ideal companion for leisure time besides work

generous decoration area in the continuous front panel without disturbing seams

| back without fastener offers additional space for eye-catching designs

| comfortable to wear, thanks to integrated flexible rubber band

## INNOVATIVE WORKWEAR EST. 1892

| offers optimum hold even in strong wind and jerky movements

| 6 embroidered air holes on the crown and 6 decorative seams on the peak

| size S/M: for head circumference 54 - 57 cm