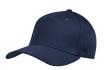

## **Product description**

| outer fabric: 77% polyester, 18% cotton, 5% elastane

| comfortable and stylish 5 panel cap with curved peak

| also an ideal companion for leisure time besides work

generous decoration area in the continuous front panel without disturbing seams

## INNOVATIVE WORKWEAR EST. 1892

| offers optimum hold even in strong wind and jerky movements

| 6 embroidered air holes on the crown and 6 decorative seams on the peak

| size S/M: for head circumference 54 - 57 cm