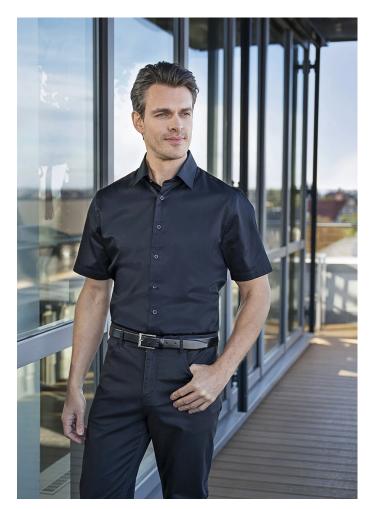

## Short-Sleeve Men's Shirt Active-Stretch in Modern-Fit | S | black

## **Product description**

| poplin, 94% cotton / 6% elasthane, 120 g/m<sup>2</sup> | easy-care, easy-iron, colourfast

| elegant, classic men's shirt with short sleeves for a style-conscious business look

| high wearing comfort in everyday working life thanks to breathable cotton

| stretch content in the fabric ensures exceptional freedom of movement

| also ideal for casual occasions thanks to the simple design

| versatile combination: casual with jeans, fashionable with chinos or elegant with a suit

- | easy-iron fabric saves time in everyday life
- | high washability at 60 °C against stubborn stains
- | fitting: modern fit ( (slightly tapered cut)
- | smooth button placket and Kent collar
- | with back yoke
- | matching article: Short-Sleeve Ladies' Blouse BF 15 (manufacturers article number)