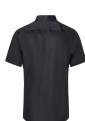

## Short-Sleeve Men's Shirt Active-Stretch in Modern-Fit | S | black

## **Product description**

| poplin, 94% cotton / 6% elasthane, 120 g/m<sup>2</sup> | easy-care, easy-iron, colourfast

| elegant, classic men's shirt with short sleeves for a style-conscious business look

| versatile combination: casual with jeans, fashionable with chinos or elegant with a suit

- | easy-iron fabric saves time in everyday life
- | high washability at 60 °C against stubborn stains
- | fitting: modern fit ( (slightly tapered cut)
- | smooth button placket and Kent collar
- | with back yoke
- | matching article: Short-Sleeve Ladies' Blouse BF 15 (manufacturers article number)