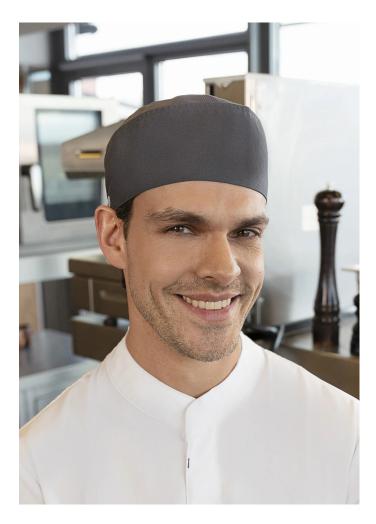

## **KM 35-5-Stck** Chef's Hat Beanie with Breathable Mesh Insert | Stck | anthracite

Farben:

## **Product description**

one size

| upper material: twill weave, 65% polyester, 35% cotton, 215 g/m<sup>2</sup> | mesh insert: 100% polyester, 210 g/m<sup>2</sup>

| modern breathable chef's hat

| versatile for use in the areas of: kitchen, bakery and food processing industry

## INNOVATIVE WORKWEAR EST. 1892

- | size adjustable with hook-and-loop fastener at the back of the head
- | opening at the back of the head for open and closed braids
- | equipped with a mesh insert for optimal air circulation in warm working environments
- | finishing area for print and embroidery in the continuous front and side area without disturbing seams
- | matching article: Size-adjustable Chef's Hat KM 36 (manufacturers article number)