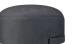

## **KM 35-5-Stck** Chef's Hat Beanie with Breathable Mesh Insert | Stck | anthracite

Farben:

## **Product description**

one size

| upper material: twill weave, 65% polyester, 35% cotton, 215 g/m<sup>2</sup> | mesh insert: 100% polyester, 210 g/m<sup>2</sup>

| modern breathable chef's hat

| versatile for use in the areas of: kitchen, bakery and food processing industry

## INNOVATIVE WORKWEAR EST. 1892

- | size adjustable with hook-and-loop fastener at the back of the head
- | opening at the back of the head for open and closed braids
- | equipped with a mesh insert for optimal air circulation in warm working environments
- | finishing area for print and embroidery in the continuous front and side area without disturbing seams
- | matching article: Size-adjustable Chef's Hat KM 36 (manufacturers article number)