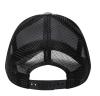

## INNOVATIVE WORKWEAR EST. 1892

- | polyester content made from recycled plastic
- generous finishing space in the full-length front panel without disturbing seams
- | also an ideal companion for leisure activities besides work
- | easy size adjustment with a Click & Snap fastener
- | pleasant wearing comfort due to integrated sweatband
- | mesh panels at the back of the head ensure optimum air circulation
- | 6 decorative seams on the visor
- | matching article: Baseball Cap KM 32 (manufacturers article number)