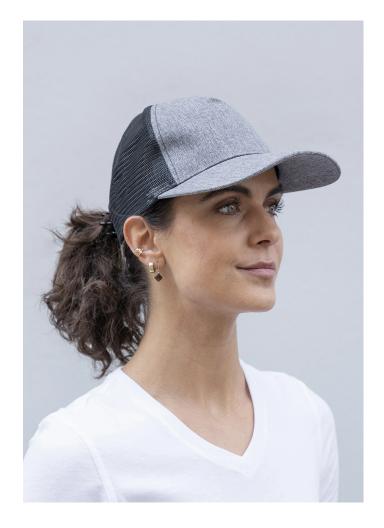

## KM 31-56-Stck<sup>Trucker Mesh Cap, from Sustainable Material, Recycled Polyester</sup> | Stck | grey mottled / black

Farben: (

| trendy and sustainable 5 panel trucker mesh cap with curved peak

## INNOVATIVE WORKWEAR EST. 1892

- | polyester content made from recycled plastic
- generous finishing space in the full-length front panel without disturbing seams
- | also an ideal companion for leisure activities besides work
- | easy size adjustment with a Click & Snap fastener
- | pleasant wearing comfort due to integrated sweatband
- | mesh panels at the back of the head ensure optimum air circulation
- | 6 decorative seams on the visor
- | matching article: Baseball Cap KM 32 (manufacturers article number)