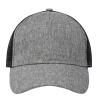

## KM 31-56-Stck<sup>Trucker Mesh Cap, from Sustainable Material, Recycled Polyester</sup> | Stck | grey mottled / black

Farben: (

## **Product description**

one size

| outer fabric: 100% polyester (recycled), 210 g/m<sup>2</sup> | visor underside: 100% polyester (recycled), 210 g/m<sup>2</sup>

| mesh: 100% polyester (recycled), 110 g/m<sup>2</sup>

| trendy and sustainable 5 panel trucker mesh cap with curved peak