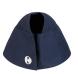

## $\textbf{KM 36-10-Stck}^{Size-adjustable \ Chef's \ Hat \ | \ Stck \ | \ navy}$

## **Product description**

one size

outer fabric: twill weave, 65% polyester, 35% cotton, 215 g/m<sup>2</sup>

| modern quality chef's hat

| versatile for use in the areas of: kitchen, bakery and food processing industry

| size adjustable with hook-and-loop fastener at the back of the head

| opening at the back of the head for open and closed braids

INNOVATIVE WORKWEAR EST. 1892

| finishing area for print and embroidery in the continuous front and side area without disturbing seams