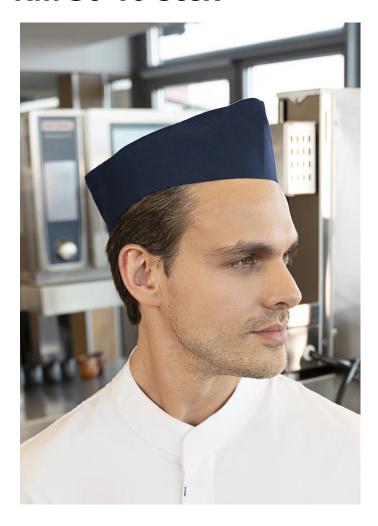

## $\textbf{KM 36-10-Stck}^{Size-adjustable \ Chef's \ Hat \ | \ Stck \ | \ navy}$

## **Product description**

one size

outer fabric: twill weave, 65% polyester, 35% cotton, 215 g/m<sup>2</sup>

| modern quality chef's hat

| versatile for use in the areas of: kitchen, bakery and food processing industry

| size adjustable with hook-and-loop fastener at the back of the head

| opening at the back of the head for open and closed braids

INNOVATIVE WORKWEAR EST. 1892

| finishing area for print and embroidery in the continuous front and side area without disturbing seams