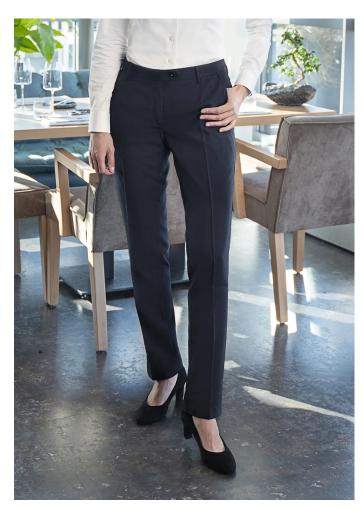

## BHF 2-1-52

Ladies' Service Trousers Basic | 52 | black

Farben: 🛑

## **Product description**

outer material: canvas fabric, 100% polyester, 175 g/m<sup>2</sup>
lining material: herringbone twill, 100% polyester, 90 g/m<sup>2</sup>

| comfortable, elegant ladies' trousers for a style-conscious appearance

| wide range of uses, e.g. in the office, catering, bartending, hotel business, flight attendants and much more

| particularly lightweight fabric for a comfortable fit in everyday working life

| pleats on the leg ensure an elegant appearance

- | cut close to the body, with a slim leg silhouette
- | belt loops on the waistband
- | 2 side pockets
- | 1 back welt pocket with button fastening on the right
- | matching article: Men's Service Trousers Basic BHM 3 (manufacturers article number)