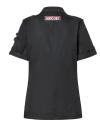

| fit: modern fit (slightly tapered cut)

| special highlights: red contrast stitching, logo patch on the back and decorative tabs on the shoulders for a unique look

| inspired by the trends of the English rock scene, the famous red Glencheck check fabric has been integrated