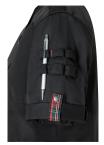

| practical patch loops on the left for pens, tweezers and other small kitchen utensils | washable up to 60°C

| partner article: Men's chef's jacket - RCJM 22 (manufacturer's article number)