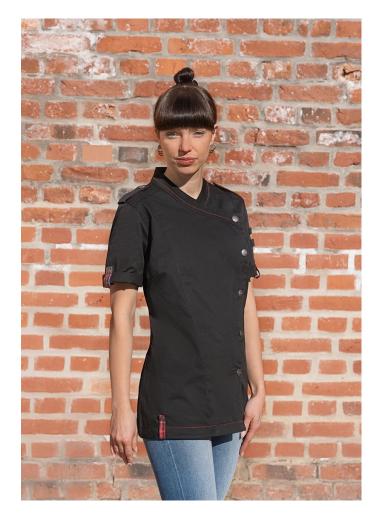

## **RCJF 17-1-40**

```
Short-sleeved Ladies' Chef Jacket ROCK CHEF®-Stage2 | 40 | black
```

## Farben:

**Product description** 

| twill weave, 65% polyester / 35% cotton, 195 g/m<sup>2</sup> | highly refined, pre-shrunk, wash-fast, easy-care

stylish, skirt-style chef's jacket for women with a slim silhouette and short sleeves
asymmetrically closed, single-breasted 5-button jacket with press studs with ROCK
CHEF® embossing for quick opening and closing

| fit: modern fit (slightly tapered cut)

| special highlights: red contrast stitching, logo patch on the back and decorative tabs on the shoulders for a unique look

| inspired by the trends of the English rock scene, the famous red Glencheck check fabric has been integrated