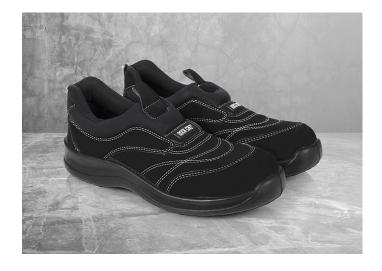

## **Product description**

| 1 Pair / Pack

| upper material: imitation leather

| inner material: textile

| insole: layer of synthetic foam covered with textile

| outer sole: synthetic material

| for ladies and men

| certified according to EN ISO 20345:2022, S1-FO-SR (without reinforced toe cap made of plastic)

| impact-resistance: up to 200 Joule

| comfortable fit, strong

| breathable air mesh lining

| PE insole

| with fuel-resistant (FO), antistatic (A) outsole

| non-slip PU rubber sole with increased slip resistance on ceramic tiles with cleaning agents and glycerine (SR)

| increased energy absorption capacity in the heel area (E)

| with closed heel

| washable up to 40°C