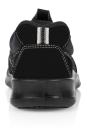

## **Product description**

| 1 Pair / Pack

| upper material: imitation leather

| inner material: textile

| insole: layer of synthetic foam covered with textile

| outer sole: synthetic material

| for ladies and men

| certified according to EN ISO 20345:2022, S1-FO-SR (without reinforced toe cap made of plastic)

| impact-resistance: up to 200 Joule

| comfortable fit, strong

| breathable air mesh lining

| PE insole

| with fuel-resistant (FO), antistatic (A) outsole

| non-slip PU rubber sole with increased slip resistance on ceramic tiles with cleaning agents and glycerine (SR)

| increased energy absorption capacity in the heel area (E)

| with closed heel

| washable up to 40°C