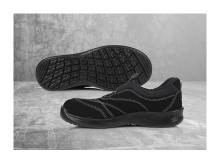

| certified according to EN ISO 20345:2022, S1-FO-SR (without reinforced toe cap made of plastic)

| impact-resistance: up to 200 Joule

| comfortable fit, strong

| breathable air mesh lining

| PE insole

| with fuel-resistant (FO), antistatic (A) outsole

| non-slip PU rubber sole with increased slip resistance on ceramic tiles with cleaning agents and glycerine (SR)

| increased energy absorption capacity in the heel area (E)

| with closed heel

| washable up to 40°C