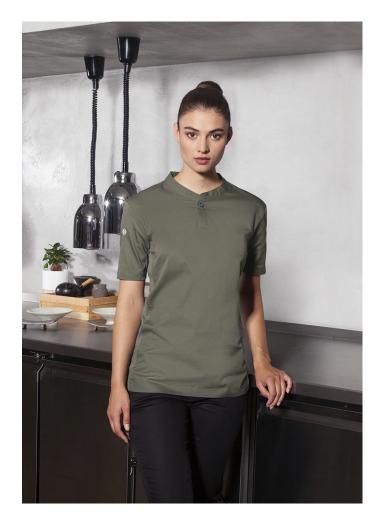

## Short-Sleeve Ladies' Work Shirt Performance | sage | M

## **Product description**

| front section: twill weave, 60% cotton / 40% polyester, 150 g/m²

| back section: jersey piqué, 100% polyester, 150 g/m², breathable, moisture-regulating

| modern work shirt for ladies' with short sleeves in a sporty, elegant look

| waisted cut

| versatile applications in the following areas: kitchen, service, cleaning, care, wellness and much more

| also a perfect companion for everyday use in addition to work

| back made of jersey piqué for pleasant ventilation and increased freedom of movement

| high washability against stubborn stains

INNOVATIVE WORKWEAR EST. 1892

| neck with narrow stand-up collar and small button strip

| welt pocket on left sleeve

| matching article: Short-Sleeve Work Shirt - TM 5 (manufacturers article number)