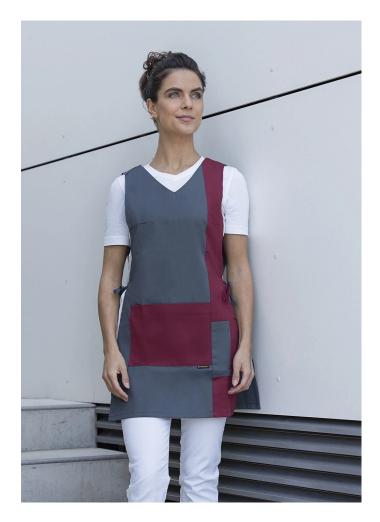

## Work Smock Marilies Anthracite | III | bordeaux

60

## **Product description**

| twill weave, 65% polyester / 35% cotton, 215 g/m<sup>2</sup>

| highly refined, pre-shrunk, colourfast, easy-care

| functional tunic in classic pull-over style

| versatile use in the areas of care, wellness, cosmetics, cleaning and much more

developed for high care requirements (white: 95 °C washable, suitable for tumble

drying / coloured: 60 °C washable, suitable for tumble drying)

| with chest darts and side ties for tying

INNOVATIVE WORKWEAR EST. 1892

| 2 front patch pockets (24 x 17 cm)

| back length for size I approx. 82 cm

| suitable for industrial laundry

| matching article: Work Smock Bea Anthracite - KS 17 (manufacturers article number)