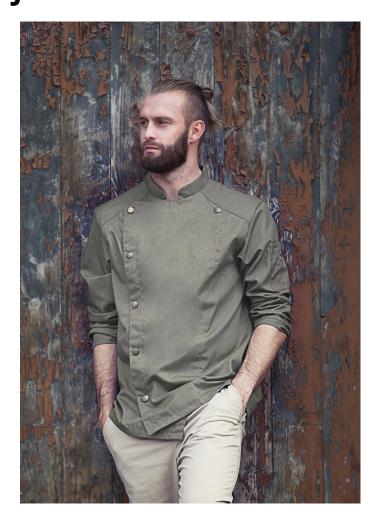

## Chef Jacket Jeans-Style | vintage moss green | 58 JM 24-103-58

Farben:

## **Product description**

| twill weave, 65% polyester / 35% cotton, 195 g/m² (vintage red: 175 g/m²)

| highly refined, pre-shrunk, colourfast, easy-care

| trendy chef jacket in jeans look with slim silhouette

| contrasting coloured seams for the original jeans look

asymmetrically closed, single-row 5-button jacket with press studs for quick opening and closing

| sleeve cuffs with slit

INNOVATIVE WORKWEAR EST. 1892

 $\mid$  patched sleeve pocket (11 x 13 cm) on the left side with practical pen compartment (2 x 13 cm)

| suitable for industrial laundry

| matching article: Ladies' Chef Jacket - JF 20 (manufacturers article number)