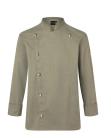

| contrasting coloured seams for the original jeans look

asymmetrically closed, single-row 5-button jacket with press studs for quick opening and closing

| sleeve cuffs with slit

INNOVATIVE WORKWEAR EST. 1892