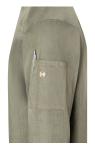

 $\mid$  patched sleeve pocket (11 x 13 cm) on the left side with practical pen compartment (2 x 13 cm)

| suitable for industrial laundry

| matching article: Ladies' Chef Jacket - JF 20 (manufacturers article number)