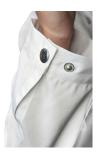

## INNOVATIVE WORKWEAR EST. 1892

- | 2 patch side pockets with concealed inside pocket on the right
- | 1 loop in the side pocket for attaching a key chain
- | 1 patch breast pocket on the left (at least 10 x 11,5 cm)
- | hidden button placket with 6 press studs
- | side slits for extra freedom of movement
- | long sleeves with size-adjustable single-button cuffs
- | suitable for industrial laundry
- | matching article: Ladies' Medical and Lab Coat MF 4 (manufacturers article number)