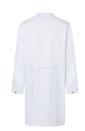

## MM 6-3-52

Men's Medical and Lab Coat Modern-Shape with Stand-Up Collar and Concealed Button Placket | 52 | white

Farben: (

## **Product description**

| twill weave, 65% polyester / 35% cotton, 215 g/m<sup>2</sup>

| highly refined, pre-shrunk, colourfast, easy-care

| long work coat for men with modern stand-up collar

| versatile use in medicine, pharmacies, laboratories and much more

## INNOVATIVE WORKWEAR EST. 1892

- | 2 patch side pockets with concealed inside pocket on the right
- | 1 loop in the side pocket for attaching a key chain
- | 1 patch breast pocket on the left (at least 10 x 11,5 cm)
- | hidden button placket with 6 press studs
- | side slits for extra freedom of movement
- | long sleeves with size-adjustable single-button cuffs
- | suitable for industrial laundry
- | matching article: Ladies' Medical and Lab Coat MF 4 (manufacturers article number)