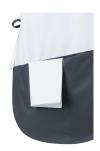

## **Product description**

| twill weave, 65% polyester / 35% cotton, 215 g/m<sup>2</sup>

| highly refined, pre-shrunk, colourfast, easy-care

| practical tunic in classic pull-over style

| versatile for use in care, wellness, cosmetics, cleaning and much more

| developed for high care requirements (white: 95 °C washable, suitable for tumble drying / coloured: 60 °C washable, suitable for tumble drying)

| with bust darts and side ties for tying

| 1 concealed seam pocket on the stomach (22 x 1 cm)