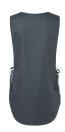

## Work Smock Bea Anthracite | III | white

## **Product description**

| twill weave, 65% polyester / 35% cotton, 215 g/m<sup>2</sup>

| highly refined, pre-shrunk, colourfast, easy-care

| practical tunic in classic pull-over style

| versatile for use in care, wellness, cosmetics, cleaning and much more