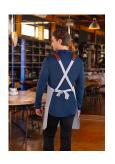

## **DCLS 1-78-Stck** ib Apron DIAMOND CUT® with genuine Leather Straps | fog grey | Stck

Farben:

**Product description** 

## **INNOVATIVE WORKWEAR EST. 1892**

- | dimensions: 70 x 85 cm (width x length)
- | twill weave, 65% polyester/35% cotton, 215 g/m<sup>2</sup>
- | high-quality finish, pre-shrunk, colourfast, easy-care
- | high-quality apron that combines modern design with well-thought-out functionality
- | sets stylish accents for an aesthetic appearance in the upscale gastronomy
- | bevelled edges at the apron ends give a striking, avant-garde touch
- | elegant front design is complemented by cross straps made of the finest genuine
- leather and straps made of apron fabric at the back
- | apron strings that are routed over the shoulders take the strain off the neck and ensure perfect comfort
- | individually adjustable shoulder straps are threaded through elegant metal buckles and are therefore fully adjustable
- | all straps can be easily attached and removed using ingenious press studs
- | 1 zipped pocket at chest height for small items or tools