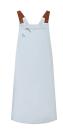

## **DCLS 1-78-Stck** ib Apron DIAMOND CUT® with genuine Leather Straps | fog grey | Stck

Farben:

**Product description** 

## **INNOVATIVE WORKWEAR EST. 1892**

- | dimensions: 70 x 85 cm (width x length)
- | twill weave, 65% polyester/35% cotton, 215 g/m<sup>2</sup>
- | high-quality finish, pre-shrunk, colourfast, easy-care
- | high-quality apron that combines modern design with well-thought-out functionality
- | sets stylish accents for an aesthetic appearance in the upscale gastronomy
- | bevelled edges at the apron ends give a striking, avant-garde touch
- | elegant front design is complemented by cross straps made of the finest genuine
- leather and straps made of apron fabric at the back
- | apron strings that are routed over the shoulders take the strain off the neck and ensure perfect comfort
- | individually adjustable shoulder straps are threaded through elegant metal buckles and are therefore fully adjustable
- | all straps can be easily attached and removed using ingenious press studs
- | 1 zipped pocket at chest height for small items or tools