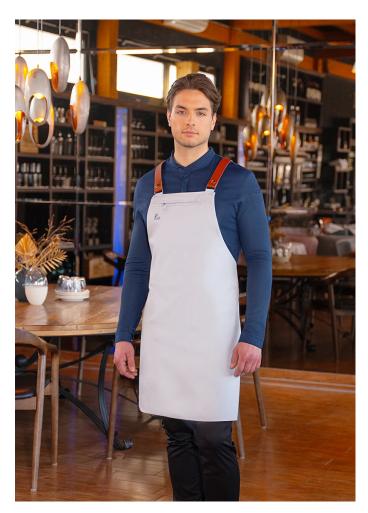

## **DCLS 1-78-Stck** ib Apron DIAMOND CUT® with genuine Leather Straps | fog grey | Stck

Farben:

**Product description** 

## **INNOVATIVE WORKWEAR EST. 1892**

- | dimensions: 70 x 85 cm (width x length)
- | twill weave, 65% polyester/35% cotton, 215 g/m<sup>2</sup>
- | high-quality finish, pre-shrunk, colourfast, easy-care
- | high-quality apron that combines modern design with well-thought-out functionality
- | sets stylish accents for an aesthetic appearance in the upscale gastronomy
- | bevelled edges at the apron ends give a striking, avant-garde touch
- | elegant front design is complemented by cross straps made of the finest genuine
- leather and straps made of apron fabric at the back
- | apron strings that are routed over the shoulders take the strain off the neck and ensure perfect comfort
- | individually adjustable shoulder straps are threaded through elegant metal buckles and are therefore fully adjustable
- | all straps can be easily attached and removed using ingenious press studs
- | 1 zipped pocket at chest height for small items or tools