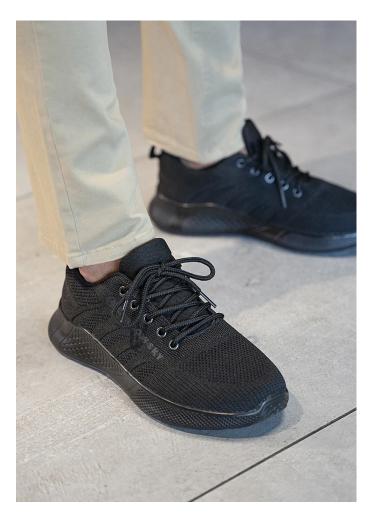

INNOVATIVE WORKWEAR EST. 1892

**BS 1-1-41** 

Work Shoe Soft-Run, EN ISO 20347:2022, O1-SR-FO, 1 Pair / Pack | 41 | black

Farben:

## **INNOVATIVE WORKWEAR EST. 1892**

- | lightweight lace-up work sneaker with soft outsole
- | for ladies and men
- | certified according to 20347:2022, O1-SR-FO (without reinforced toe cap)
- | versatile use in the fields of: kitchen, service, medicine, cleaning, care, wellness and much more
- | also an ideal companion for leisure activities outside of work
- | washable up to 30 °C
- | upper material made of resilient textile fabric ensures high breathability even in demanding working environments
- | textile lining with antibacterial interior
- | soft, removable insole that adapts to the anatomy of the foot
- | with fuel-resistant (FO), antistatic (A) and profiled outsole
- | non-slip PU rubber sole with increased slip resistance on ceramic tiles with cleaning agents and glycerine (SR)
- | additional firm grip due to treaded outer sole (OB)
- | increased energy absorption capacity in the heel area (E)
- | with closed heel