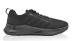

INNOVATIVE WORKWEAR EST. 1892

**BS 1-1-41** 

Work Shoe Soft-Run, EN ISO 20347:2022, O1-SR-FO, 1 Pair / Pack | 41 | black

Farben:

## **INNOVATIVE WORKWEAR EST. 1892**

- | lightweight lace-up work sneaker with soft outsole
- | for ladies and men
- | certified according to 20347:2022, O1-SR-FO (without reinforced toe cap)
- | versatile use in the fields of: kitchen, service, medicine, cleaning, care, wellness and much more
- | also an ideal companion for leisure activities outside of work
- | washable up to 30 °C
- | upper material made of resilient textile fabric ensures high breathability even in demanding working environments
- | textile lining with antibacterial interior
- | soft, removable insole that adapts to the anatomy of the foot
- | with fuel-resistant (FO), antistatic (A) and profiled outsole
- | non-slip PU rubber sole with increased slip resistance on ceramic tiles with cleaning agents and glycerine (SR)
- | additional firm grip due to treaded outer sole (OB)
- | increased energy absorption capacity in the heel area (E)
- | with closed heel