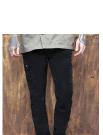

## **INNOVATIVE WORKWEAR EST. 1892**

| 2 versatile cargo pockets and 2 back pockets with flaps and ROCK CHEF® press studs offer plenty of storage space

| 2 front pockets, with 1 coin pocket

| cool and exclusive applications made of ROCK CHEF® Glencheck check fabric as well as rivets and buttons with ROCK CHEF® embossing ensure a rocker look

| ""hidden"" feature made of glencheck check fabric in the hem is only revealed when the trouser legs are rolled up

| includes belt loops, 1 of which is made from Glencheck fabric

| matching article: Ladies' Cargo Trousers - RCHF 4 (manufacturers article number)