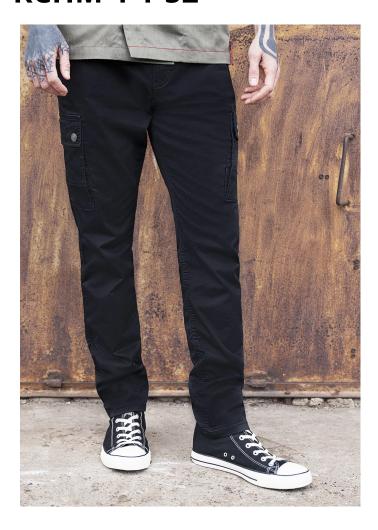

## **Product description**

| twill weave, 98% cotton / 2% elastane, 220 g/m² | easy-care, elastic

| cool, rocker-style men's trousers made from lightweight stretch fabric for great freedom of movement

| modern, comfortable cut

| hard-wearing and robust thanks to double seams at the crotch

| hygienic washability at 60°C

## **INNOVATIVE WORKWEAR EST. 1892**

| 2 versatile cargo pockets and 2 back pockets with flaps and ROCK CHEF® press studs offer plenty of storage space

| 2 front pockets, with 1 coin pocket

| cool and exclusive applications made of ROCK CHEF® Glencheck check fabric as well as rivets and buttons with ROCK CHEF® embossing ensure a rocker look

| ""hidden"" feature made of glencheck check fabric in the hem is only revealed when the trouser legs are rolled up

| includes belt loops, 1 of which is made from Glencheck fabric

| matching article: Ladies' Cargo Trousers - RCHF 4 (manufacturers article number)