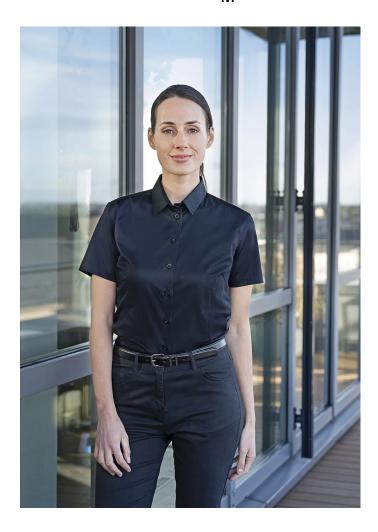

## **BF 15-1-M**

## Short-Sleeve Ladies' Blouse Active-Stretch in Modern-Fit | black |

Farben: ( )

## **Product description**

| poplin, 94% cotton / 6% elasthane, 120 g/m<sup>2</sup> | easy-care, easy-iron, colourfast

| elegant, classic women's blouse with short sleeves for a style-conscious business look

| high wearing comfort in everyday working life thanks to breathable cotton

| stretch content in the fabric ensures exceptional freedom of movement

| also ideal for casual occasions thanks to the simple design

## INNOVATIVE WORKWEAR EST. 1892

- | versatile combination: casual with jeans, fashionable with chinos or elegant with a suit
- | easy-iron fabric saves time in everyday life
- | high washability at 60 °C against stubborn stains
- | fitting: modern fit ( (slightly tapered cut)
- | smooth button placket and Kent collar
- | with back yoke, bust darts and waist darts on the back
- | matching article: Short-Sleeve Men's Shirt BM 15 (manufacturers article number)