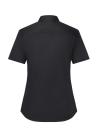

## **BF 15-1-M**

## Short-Sleeve Ladies' Blouse Active-Stretch in Modern-Fit | black |

Farben: ( )

## INNOVATIVE WORKWEAR EST. 1892

- | versatile combination: casual with jeans, fashionable with chinos or elegant with a suit
- | easy-iron fabric saves time in everyday life
- | high washability at 60 °C against stubborn stains
- | fitting: modern fit ( (slightly tapered cut)
- | smooth button placket and Kent collar
- | with back yoke, bust darts and waist darts on the back
- | matching article: Short-Sleeve Men's Shirt BM 15 (manufacturers article number)