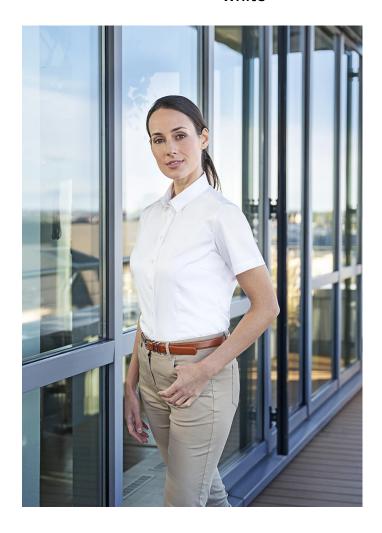

## Short-Sleeve Ladies' Blouse Active-Stretch with Slim-Fit | L | white

## **Product description**

| poplin, 94% cotton / 6% elasthane, 120 g/m<sup>2</sup> | easy-care, easy-iron, colourfast

| elegant, classic women's blouse with short sleeves for a style-conscious business look

| high wearing comfort in everyday working life thanks to breathable cotton

| stretch content in the fabric ensures exceptional freedom of movement

| also ideal for casual occasions thanks to the simple design

| fitting: slim fit ( tapered cut)

| smooth button placket and Kent collar

| with back yoke, bust darts and waist darts on front and back

| matching article: Short-Sleeve Men's Shirt - BM 14 (manufacturers article number)