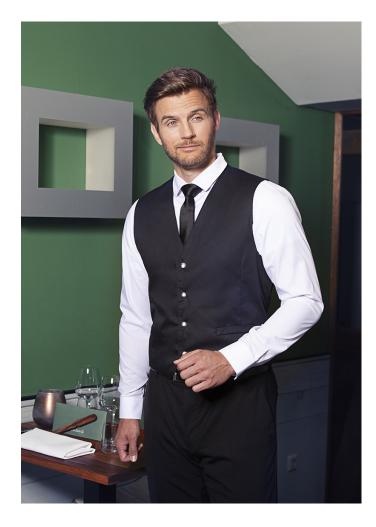

## WM 2-1-52 Men's Waistcoat Kai | 52 | black

## **Product description**

- | twill weave, 65% polyester / 35% cotton, 215 g/m<sup>2</sup> | highly refined, pre-shrunk, colourfast, easy-care
- | classic and elegant men's waistcoat
- | close-fitting, with darts
- | made with Viennese seams for an elegant and high-quality look
- | adjustable rear waistband with practical press studs for a customised fit
- | 2 side, imitation welt pockets for a stylish look (2,5 x 11.5 cm)
- | 4 press studs on the fastening for easy on and off
- | suitable for industrial laundering
- | matching article: Ladies' Waistcoat Lena WF 2 (manufacturers article number)