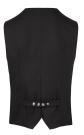

## WM 2-1-52 Men's Waistcoat Kai | 52 | black

## **Product description**

- | twill weave, 65% polyester / 35% cotton, 215 g/m<sup>2</sup> | highly refined, pre-shrunk, colourfast, easy-care
- | classic and elegant men's waistcoat
- | close-fitting, with darts
- | made with Viennese seams for an elegant and high-quality look
- | adjustable rear waistband with practical press studs for a customised fit
- | 2 side, imitation welt pockets for a stylish look (2,5 x 11.5 cm)
- | 4 press studs on the fastening for easy on and off
- | suitable for industrial laundering
- | matching article: Ladies' Waistcoat Lena WF 2 (manufacturers article number)