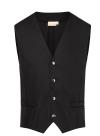

## WM 2-1-52 Men's Waistcoat Kai | 52 | black

## **Product description**

- | twill weave, 65% polyester / 35% cotton, 215 g/m<sup>2</sup> | highly refined, pre-shrunk, colourfast, easy-care
- | classic and elegant men's waistcoat
- | close-fitting, with darts
- | made with Viennese seams for an elegant and high-quality look
- | adjustable rear waistband with practical press studs for a customised fit
- | 2 side, imitation welt pockets for a stylish look (2,5 x 11.5 cm)
- | 4 press studs on the fastening for easy on and off
- | suitable for industrial laundering
- | matching article: Ladies' Waistcoat Lena WF 2 (manufacturers article number)