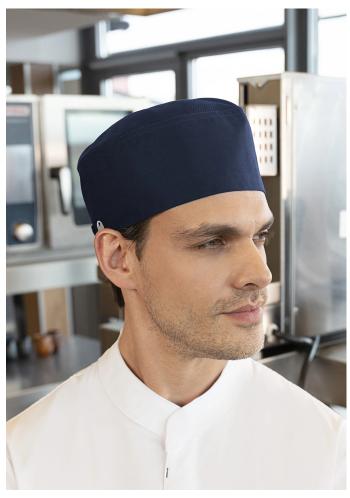

## $KM\ 35\text{-}10\text{-}Stck^{\text{Chef's Hat Beanie with Breathable Mesh Insert}}\mid \mathsf{Stck}\mid \mathsf{navy}$

Farben:

## **Product description**

one size

| upper material: twill weave, 65% polyester, 35% cotton, 215 g/m<sup>2</sup>

| mesh insert: 100% polyester, 210 g/m<sup>2</sup>

| modern breathable chef's hat

| versatile for use in the areas of: kitchen, bakery and food processing industry

| size adjustable with hook-and-loop fastener at the back of the head

INNOVATIVE WORKWEAR EST. 1892

| opening at the back of the head for open and closed braids

| equipped with a mesh insert for optimal air circulation in warm working environments

| finishing area for print and embroidery in the continuous front and side area without disturbing seams

| matching article: Size-adjustable Chef's Hat - KM 36 (manufacturers article number)