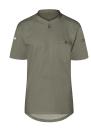

## Short-Sleeve Work Shirt Performance | sage | M

## **Product description**

- | front section: twill weave, 60% cotton / 40% polyester, 150 g/m<sup>2</sup>
- | back section: jersey-piqué, 100% polyester, 150 g/m<sup>2</sup>, breathable, moisture-regulating
- | modern work shirt with short sleeves in a sporty, elegant look
- | waisted cut

| versatile applications in the following areas: kitchen, service, cleaning, care, wellness and much more

| also a perfect companion for everyday use in addition to work

| back made of jersey piqué for pleasant ventilation and increased freedom of movement

| high washability against stubborn stains

| neck with narrow stand-up collar and small button strip

| breast welt pocket with button

| welt pocket on left sleeve

| matching article: Short-Sleeve Ladies' - TF 3 (manufacturers article number)