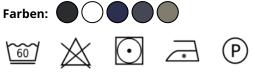

| high washability against stubborn stains

| neck with narrow stand-up collar and small button strip

| breast welt pocket with button

| welt pocket on left sleeve

| matching article: Short-Sleeve Ladies' - TF 3 (manufacturers article number)