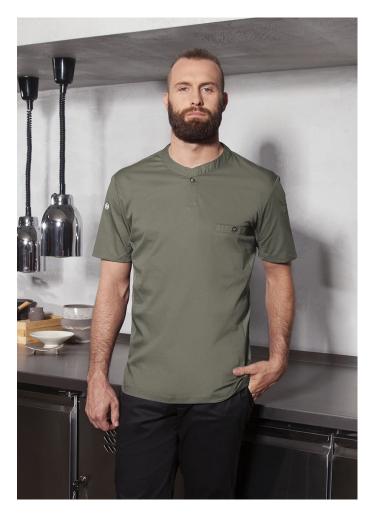

## Short-Sleeve Work Shirt Performance | sage | M

## **Product description**

- | front section: twill weave, 60% cotton / 40% polyester, 150 g/m<sup>2</sup>
- | back section: jersey-piqué, 100% polyester, 150 g/m<sup>2</sup>, breathable, moisture-regulating
- | modern work shirt with short sleeves in a sporty, elegant look
- | waisted cut

| versatile applications in the following areas: kitchen, service, cleaning, care, wellness and much more

| also a perfect companion for everyday use in addition to work

| back made of jersey piqué for pleasant ventilation and increased freedom of movement

| high washability against stubborn stains

| neck with narrow stand-up collar and small button strip

| breast welt pocket with button

| welt pocket on left sleeve

| matching article: Short-Sleeve Ladies' - TF 3 (manufacturers article number)