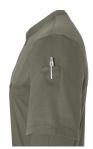

| high washability against stubborn stains

| neck with narrow stand-up collar and small button strip

| breast welt pocket with button

| welt pocket on left sleeve

| matching article: Short-Sleeve Ladies' - TF 3 (manufacturers article number)