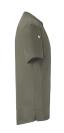

| high washability against stubborn stains

| neck with narrow stand-up collar and small button strip

| breast welt pocket with button

| welt pocket on left sleeve

| matching article: Short-Sleeve Ladies' - TF 3 (manufacturers article number)