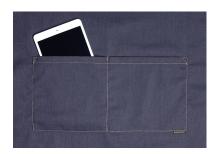

| contrasting coloured seams for the original jeans look

| additional durability due to bartacks on apron straps

INNOVATIVE WORKWEAR EST. 1892

| neck ribbon adjustable in length with 3 press studs | patch pocket ( $40 \times 20 \text{ cm}$ ) with 2 comfortable compartments (each  $20 \times 20 \text{ cm}$ ) | suitable for industrial laundry