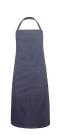

## **Product description**

| dimensions: 75 x 95 cm (width x length)

| twill weave, 195 g/m<sup>2</sup>

| highly refined, pre-shrunk, colourfast, easy-care

| modern bib apron in jeans look with straps made of apron fabric

| contrasting coloured seams for the original jeans look

| additional durability due to bartacks on apron straps

INNOVATIVE WORKWEAR EST. 1892

| neck ribbon adjustable in length with 3 press studs | patch pocket ( $40 \times 20 \text{ cm}$ ) with 2 comfortable compartments (each  $20 \times 20 \text{ cm}$ ) | suitable for industrial laundry