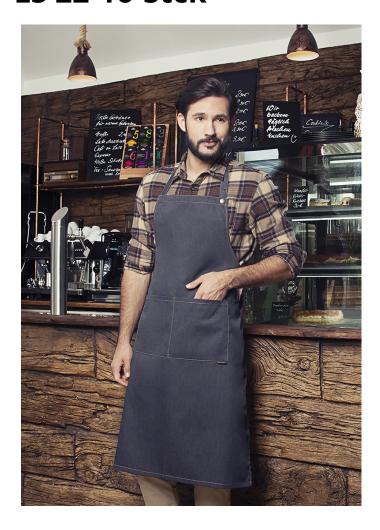

## LS 22-16-Stck Bib Apron Jeans-Style | Stck | vintage black

Farben:

## **Product description**

| dimensions: 75 x 95 cm (width x length)

| twill weave, 195 g/m<sup>2</sup>

| highly refined, pre-shrunk, colourfast, easy-care

| modern bib apron in jeans look with straps made of apron fabric

| contrasting coloured seams for the original jeans look

| additional durability due to bartacks on apron straps

INNOVATIVE WORKWEAR EST. 1892

| neck ribbon adjustable in length with 3 press studs | patch pocket ( $40 \times 20 \text{ cm}$ ) with 2 comfortable compartments (each  $20 \times 20 \text{ cm}$ ) | suitable for industrial laundry