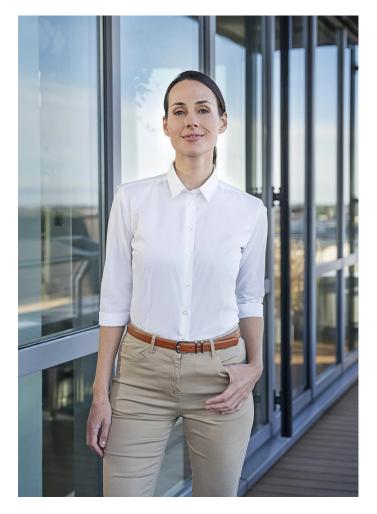

## BF 18-3-3XL

Ladies' Blouse Active-Stretch with 3/4-Sleeves in Modern-Fit | 3XL | white

Farben: 

## **Product description**

| poplin, 94% cotton / 6% elasthane, 120 g/m<sup>2</sup> | easy-care, easy-iron, colourfast

| elegant, classic ladies' blouse with 3/4-sleeves for a style-conscious business look
| high wearing comfort in everyday working life thanks to breathable cotton
| stretch content in the fabric ensures exceptional freedom of movement
| also ideal for casual occasions thanks to the simple design

| versatile combination: casual with jeans, fashionable with chinos or elegant with a suit

- | easy-iron fabric saves time in everyday life
- | high washability at 60 °C against stubborn stains
- | fitting: modern fit ( (slightly tapered cut)
- | smooth button placket and Kent collar
- | with back yoke, bust darts and waist darts on the back
- | matching article: Long-Sleeve Men's Shirt BM 12 (manufacturers article number)