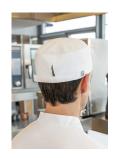

## KM 35-3-Stck Chef's Hat Beanie with Breathable Mesh Insert | Stck | white

Farben:

## **Product description**

one size

| upper material: twill weave, 65% polyester, 35% cotton, 215 g/m<sup>2</sup>

| mesh insert: 100% polyester, 210 g/m<sup>2</sup>

| modern breathable chef's hat

| versatile for use in the areas of: kitchen, bakery and food processing industry

## INNOVATIVE WORKWEAR EST. 1892

- | opening at the back of the head for open and closed braids
- | equipped with a mesh insert for optimal air circulation in warm working environments
- | finishing area for print and embroidery in the continuous front and side area without disturbing seams
- | matching article: Size-adjustable Chef's Hat KM 36 (manufacturers article number)