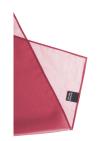

## AD 2-102-Stck Chiffon scarf Classic | Stck | ruby red

## **Product description**

| dimensions: 60 x 60 cm (width x length)

| material: 100% polyester

very fine and light neckerchief to tie for a style-conscious appearance
can be worn around the neck as a fashionable accessory in various tying options
versatile applications, e.g. in the catering and hotel industry or classic office wear
complements every business and corporate outfit