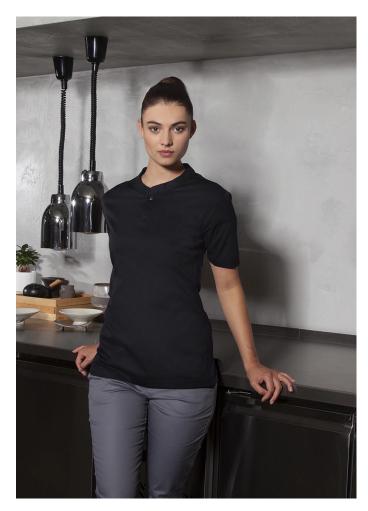

## Short-Sleeve Ladies' Work Shirt Performance | S | black

## **Product description**

- $\mid$  front section: twill weave, 60% cotton / 40% polyester, 150 g/m²
- | back section: jersey piqué, 100% polyester, 150 g/m<sup>2</sup>, breathable, moisture-regulating
- | modern work shirt for ladies' with short sleeves in a sporty, elegant look
- | waisted cut

| versatile applications in the following areas: kitchen, service, cleaning, care, wellness and much more

| also a perfect companion for everyday use in addition to work

| back made of jersey piqué for pleasant ventilation and increased freedom of movement

| high washability against stubborn stains

| neck with narrow stand-up collar and small button strip

| welt pocket on left sleeve

| matching article: Short-Sleeve Work Shirt - TM 5 (manufacturers article number)