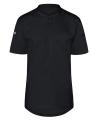

## **Product description**

- $\mid$  front section: twill weave, 60% cotton / 40% polyester, 150 g/m²
- | back section: jersey piqué, 100% polyester, 150 g/m<sup>2</sup>, breathable, moisture-regulating
- | modern work shirt for ladies' with short sleeves in a sporty, elegant look
- | waisted cut

| high washability against stubborn stains

| neck with narrow stand-up collar and small button strip

| welt pocket on left sleeve

| matching article: Short-Sleeve Work Shirt - TM 5 (manufacturers article number)