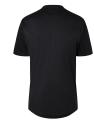

## **Product description**

- $\mid$  front section: twill weave, 60% cotton / 40% polyester, 150 g/m²
- | back section: jersey piqué, 100% polyester, 150 g/m<sup>2</sup>, breathable, moisture-regulating
- | modern work shirt for ladies' with short sleeves in a sporty, elegant look
- | waisted cut

| versatile applications in the following areas: kitchen, service, cleaning, care, wellness and much more

| also a perfect companion for everyday use in addition to work

| back made of jersey piqué for pleasant ventilation and increased freedom of movement